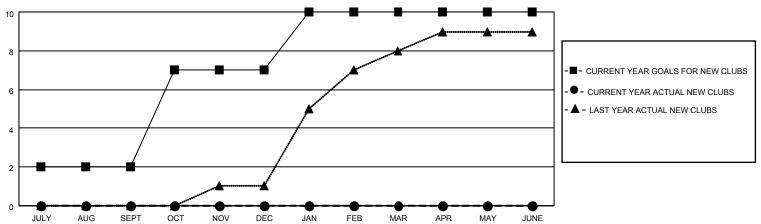

### GOALS AND ACTUAL NEW CLUBS CUMULATIVE

## District 305 N1

| Clubs         |               |             |               | Members               |                       |                         |                                                    |  |
|---------------|---------------|-------------|---------------|-----------------------|-----------------------|-------------------------|----------------------------------------------------|--|
|               | RESULTS FOR   | R 2020-2021 |               | RESULTS FOR 2020-2021 |                       |                         |                                                    |  |
| QUARTER       | NEW CLUB GOAL | NEW CLUBS   | DROPPED CLUBS | QUARTER MEMB          | ER GROWTH NET<br>GOAL | MEMBER GROWTH<br>ACTUAL | DROPPED<br>MEMBERS ACTUAL<br>(including transfers) |  |
| JULY/AUG/SEPT | 2             | 0           | 0             | JULY/AUG/SEPT         | 20                    | 84                      | 55                                                 |  |
| OCT/NOV/DEC   | 5             | 0           | 0             | OCT/NOV/DEC           | 50                    | 0                       | 0                                                  |  |
| JAN/FEB/MAR   | 3             | 0           | 0             | JAN/FEB/MAR           | 30                    | 0                       | 0                                                  |  |
| APR/MAY/JUNE  | 0             | 0           | 0             | APR/MAY/JUNE          | 10                    | 0                       | 0                                                  |  |