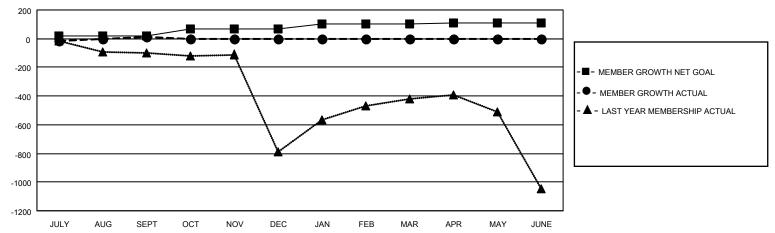

#### GOALS AND ACTUAL MEMBERS CUMULATIVE

| DROPPED CLUBS: 0 |    | 20 CLUBS OF 120 ADDED 1 OR MORE | GENDER DISTRIBUTION        |                |       |
|------------------|----|---------------------------------|----------------------------|----------------|-------|
|                  |    | NEW MEMBERS                     | MALE                       | 2,237 (80.12%) |       |
|                  |    |                                 | FEMALE                     | 555 (19.88%)   |       |
| DROPPED MEMBERS  |    |                                 |                            |                |       |
| DECEASED         | 3  | CLICK HERE FOR CUMULATIVE       | TOTAL FAMILY UNIT MEMBERS  |                | 2,218 |
| CLUB CANCELLED   | 0  | MEMBERSHIP DATA                 | FAMILY MEMBERS PAYING HALF |                | 4 000 |
| OTHER            | 52 |                                 |                            |                | 1,660 |
| TOTAL            | 55 |                                 | DOLO                       |                |       |

## District 305 N1

| Clubs         |               |             |               | Members               |                       |                         |                                                    |  |
|---------------|---------------|-------------|---------------|-----------------------|-----------------------|-------------------------|----------------------------------------------------|--|
|               | RESULTS FOR   | R 2020-2021 |               | RESULTS FOR 2020-2021 |                       |                         |                                                    |  |
| QUARTER       | NEW CLUB GOAL | NEW CLUBS   | DROPPED CLUBS | QUARTER MEMB          | ER GROWTH NET<br>GOAL | MEMBER GROWTH<br>ACTUAL | DROPPED<br>MEMBERS ACTUAL<br>(including transfers) |  |
| JULY/AUG/SEPT | 2             | 0           | 0             | JULY/AUG/SEPT         | 20                    | 84                      | 55                                                 |  |
| OCT/NOV/DEC   | 5             | 0           | 0             | OCT/NOV/DEC           | 50                    | 0                       | 0                                                  |  |
| JAN/FEB/MAR   | 3             | 0           | 0             | JAN/FEB/MAR           | 30                    | 0                       | 0                                                  |  |
| APR/MAY/JUNE  | 0             | 0           | 0             | APR/MAY/JUNE          | 10                    | 0                       | 0                                                  |  |